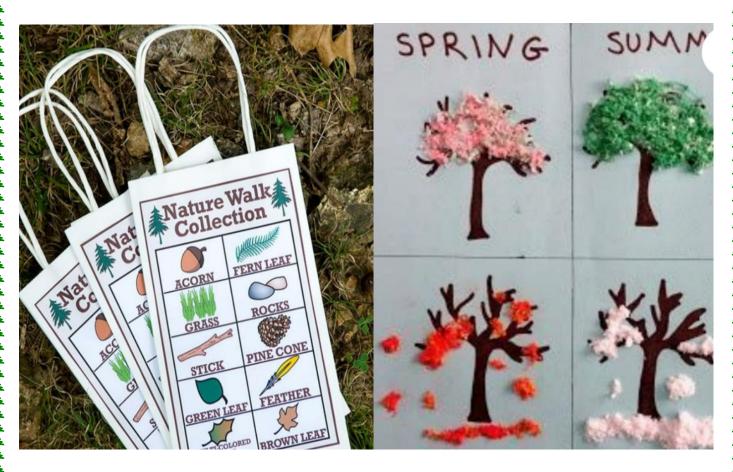

Mandatory: Make an chart on "Exploring Nature". (Example given below)

Happy Learning &