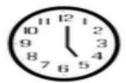

## Match the Clock

Draw a line to connect the matching times.

9:00

3:00

11:00