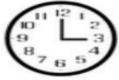

## Match the Clock

Draw a line to connect the matching times.

9:00

3:00

11:00