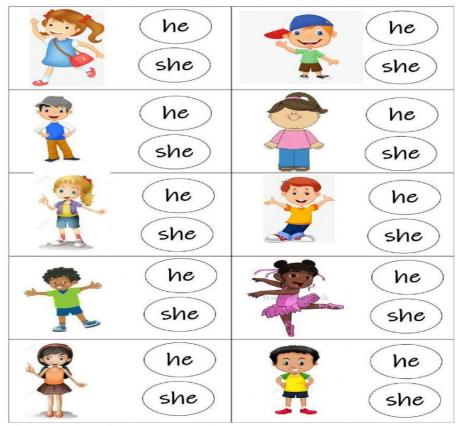

## This or that

\*\*\*\*\*\*\*\*\*\*\*\*\*

a. Look at the picture. Click on HE or SHE