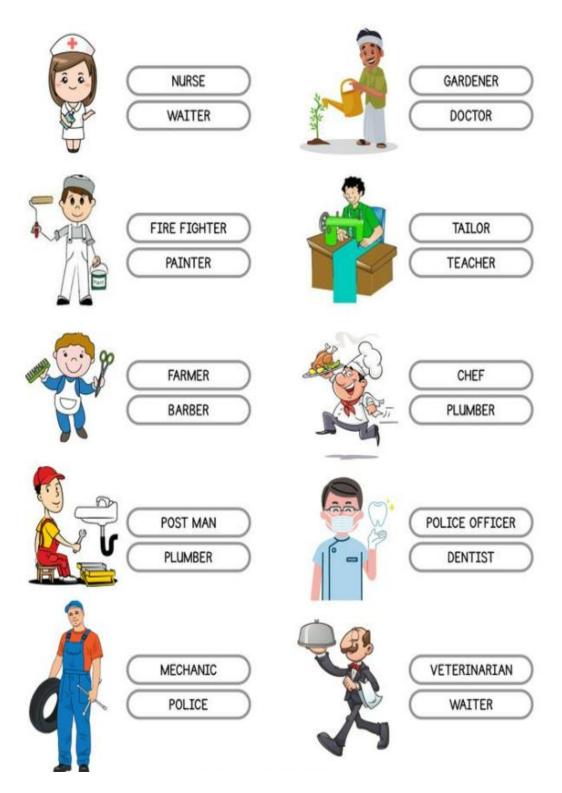

# **COMMUNITY HELPERS**

Identify and fill color in front of the correct answer

Choose one topic from below and make a chart of it.

• Transport, Seasons, Our Helpers, Cartoons & Favourite Toy.