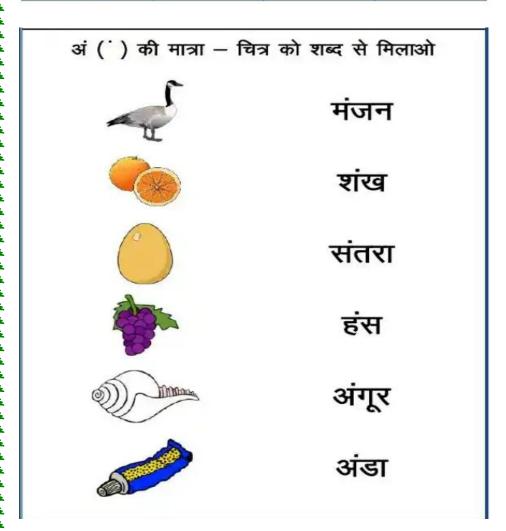

## <u>Hindi Worksheet</u>

|                                                                                                                                                                                                                                                                                                                                                                                                                                                                                                                                                                                                                                                                                                                                                                                                                                                                                                                                                                                                                                                                                                                                                                                                                                                                                                                                                                                                                                                                                                                                                                                                                                                                                                                                                                                                                                                                                                                                                                                                                                                                                                                                | प्रणामः | परणामः | प्रनामः |
|--------------------------------------------------------------------------------------------------------------------------------------------------------------------------------------------------------------------------------------------------------------------------------------------------------------------------------------------------------------------------------------------------------------------------------------------------------------------------------------------------------------------------------------------------------------------------------------------------------------------------------------------------------------------------------------------------------------------------------------------------------------------------------------------------------------------------------------------------------------------------------------------------------------------------------------------------------------------------------------------------------------------------------------------------------------------------------------------------------------------------------------------------------------------------------------------------------------------------------------------------------------------------------------------------------------------------------------------------------------------------------------------------------------------------------------------------------------------------------------------------------------------------------------------------------------------------------------------------------------------------------------------------------------------------------------------------------------------------------------------------------------------------------------------------------------------------------------------------------------------------------------------------------------------------------------------------------------------------------------------------------------------------------------------------------------------------------------------------------------------------------|---------|--------|---------|
| THE STATE OF THE S | कलसः    | कलशः   | कलषः    |
|                                                                                                                                                                                                                                                                                                                                                                                                                                                                                                                                                                                                                                                                                                                                                                                                                                                                                                                                                                                                                                                                                                                                                                                                                                                                                                                                                                                                                                                                                                                                                                                                                                                                                                                                                                                                                                                                                                                                                                                                                                                                                                                                | राजनः   | राजणः  | राझनः   |
|                                                                                                                                                                                                                                                                                                                                                                                                                                                                                                                                                                                                                                                                                                                                                                                                                                                                                                                                                                                                                                                                                                                                                                                                                                                                                                                                                                                                                                                                                                                                                                                                                                                                                                                                                                                                                                                                                                                                                                                                                                                                                                                                | गझ      | गजः    | घजः     |
|                                                                                                                                                                                                                                                                                                                                                                                                                                                                                                                                                                                                                                                                                                                                                                                                                                                                                                                                                                                                                                                                                                                                                                                                                                                                                                                                                                                                                                                                                                                                                                                                                                                                                                                                                                                                                                                                                                                                                                                                                                                                                                                                | वालः    | भालः   | बालः    |
|                                                                                                                                                                                                                                                                                                                                                                                                                                                                                                                                                                                                                                                                                                                                                                                                                                                                                                                                                                                                                                                                                                                                                                                                                                                                                                                                                                                                                                                                                                                                                                                                                                                                                                                                                                                                                                                                                                                                                                                                                                                                                                                                | छात्रः  | छातरः  | छार्तः  |