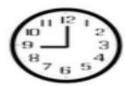

## Match the Clock

Draw a line to connect the matching times.

9:00

3:00

11:00