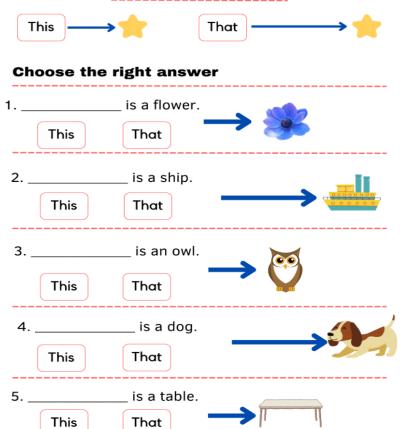

## This or that

\*\*\*\*\*\*\*\*\*\*\*\*\*

a. Look at the picture. Click on HE or SHE