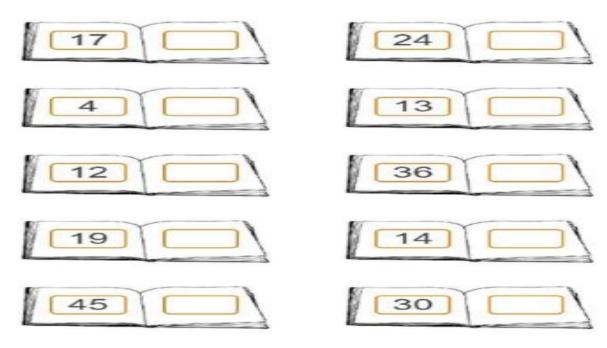

E INTERNATIONAL SCHOOL (Senior Secondary Affiliated With CBSE | ISO 21001:2018 Certified)

#### CLASS - NURSERY

WINTER HOLIDAY HOMEWORK



#### THEME - EXPLORING NATURE

#### General instructions:

- Parents are requested to only guide their children while doing assignments
- All the work should be neatly done.
- Wherever required parents can take the printouts of the assignment or copy the work (handwritten)

# **Mathematics**

## Write the missing numbers

| 1  |    | 3  |    | 5  |    |    | 8  |    | 10 |
|----|----|----|----|----|----|----|----|----|----|
| 11 |    |    |    | 15 |    | 17 |    | 19 |    |
| 21 |    | 23 |    |    | 26 |    |    | 29 |    |
| 31 |    | 33 |    | 35 |    |    | 38 |    | 40 |
|    | 42 |    | 44 |    |    | 47 |    | 49 |    |

## Write after number







## Write missing letter



.........

## Tick the corrects community helpers

FIRE FIGHTER

PAINTER

\*\*\*\*\*\*\*\*







DOCTOR

GARDENER

DENTIST

POLICE



\*\*\*\*\*\*





\*\*\*\*\*\*\*\*\*



DENTIST

WAITER

TAILOR

PAINTER

CHEF

## Match the part of body





# DRAWING & CRAFT

. . . . . . . . . . .

Make a Christmas tree with the help of hand printing (In colorful A4 Sheet)



#### Make a flower with the help of ear buds and wool (In Scrapbook)



### Chart paper work

Prepare any one topic like (our festivals, parts of body, seasons, means of transport, musical instruments).



\*\*\*\*\*\*\*



\*\*\*\*\*



\*\*\*\*\*\*\*\*\*\*\*\*

\*\*\*\*\*\*\*\*\*\*