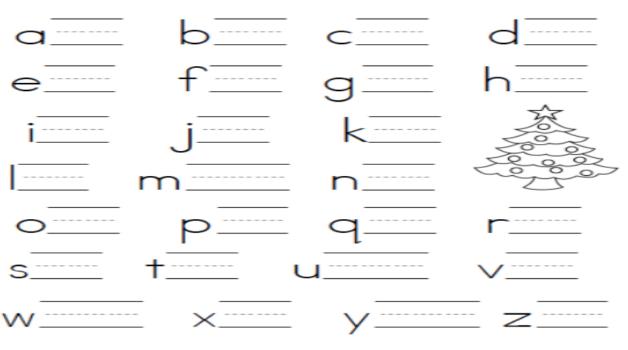

TERNATIONAL SCHOOL (Senior Secondary Affiliated With CBSE | ISO 21001:2018 Certified)

#### CLASS - NURSERY

WINTER HOLIDAY HOMEWORK



#### THEME - EXPLORING NATURE

#### General instructions:

- Parents are requested to only guide their children while doing assignments
- All the work should be neatly done.
- Wherever required parents can take the printouts of the assignment or copy the work (handwritten)

# **Mathematics**

## Write the missing numbers

| 1  |    | 3  |    | 5  |    |    | 8  |    | 10 |
|----|----|----|----|----|----|----|----|----|----|
| 11 |    |    |    | 15 |    | 17 |    | 19 |    |
| 21 |    | 23 |    |    | 26 |    |    | 29 |    |
| 31 |    | 33 |    | 35 |    |    | 38 |    | 40 |
|    | 42 |    | 44 |    |    | 47 |    | 49 |    |

## Write after number







## Write missing letter



.........

## Tick the corrects community helpers

FIRE FIGHTER

PAINTER

\*\*\*\*\*\*\*\*







DOCTOR

GARDENER

DENTIST

POLICE



\*\*\*\*\*\*





\*\*\*\*\*\*\*\*\*



DENTIST

WAITER

TAILOR

PAINTER

CHEF

## Match the part of body





# DRAWING & CRAFT

. . . . . . . . . . .

Make a Christmas tree with the help of hand printing (In colorful A4 Sheet)



#### Make a flower with the help of ear buds and wool (In Scrapbook)



### Chart paper work

Prepare any one topic like (our festivals, parts of body, seasons, means of transport, musical instruments).



\*\*\*\*\*\*\*



\*\*\*\*\*



\*\*\*\*\*\*\*\*\*\*\*\*

\*\*\*\*\*\*\*\*\*\*