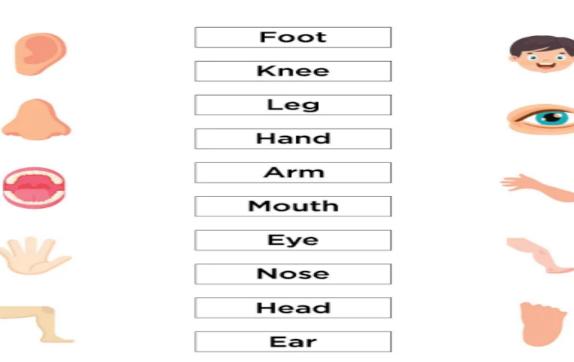

- All the work should be neatly done.
- Wherever required parents can take the printouts of the assignment or copy the work (handwritten)

# **Mathematics**

## Write the missing numbers

| 1  |    | 3  |    | 5  |    |    | 8  |    | 10 |
|----|----|----|----|----|----|----|----|----|----|
| 11 |    |    |    | 15 |    | 17 |    | 19 |    |
| 21 |    | 23 |    |    | 26 |    |    | 29 |    |
| 31 |    | 33 |    | 35 |    |    | 38 |    | 40 |
|    | 42 |    | 44 |    |    | 47 |    | 49 |    |

## Write after number







## Write missing letter



.........

## Tick the corrects community helpers

FIRE FIGHTER

PAINTER

\*\*\*\*\*\*\*\*







DOCTOR

GARDENER

DENTIST

POLICE



\*\*\*\*\*\*





\*\*\*\*\*\*\*\*\*



DENTIST

WAITER

TAILOR

PAINTER

CHEF

## Match the part of body





# DRAWING & CRAFT

. . . . . . . . . . .

Make a Christmas tree with the help of hand printing (In colorful A4 Sheet)



#### Make a flower with the help of ear buds and wool (In Scrapbook)



### Chart paper work

Prepare any one topic like (our festivals, parts of body, seasons, means of transport, musical instruments).



\*\*\*\*\*\*\*



\*\*\*\*\*



\*\*\*\*\*\*\*\*\*\*\*\*

\*\*\*\*\*\*\*\*\*\*