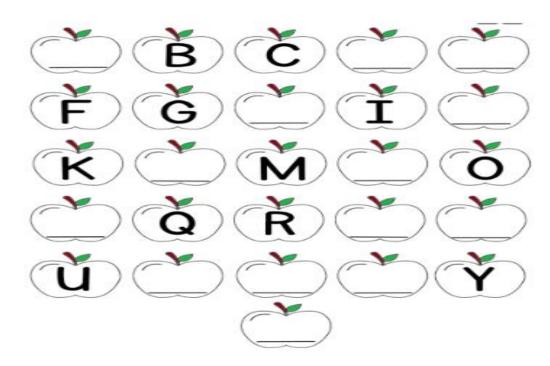

Secondary Affiliated With CBSE | ISO 21001:2018 Certified)

#### CLASS - NURSERY

WINTER HOLIDAY HOMEWORK



#### THEME - EXPLORING NATURE

#### General instructions:

- Parents are requested to only guide their children while doing assignments
- All the work should be neatly done.
- Wherever required parents can take the printouts of the assignment or copy the work (handwritten)

# **Mathematics**

## Write the missing numbers

| 1  |    | 3  |    | 5  |    |    | 8  |    | 10 |
|----|----|----|----|----|----|----|----|----|----|
| 11 |    |    |    | 15 |    | 17 |    | 19 |    |
| 21 |    | 23 |    |    | 26 |    |    | 29 |    |
| 31 |    | 33 |    | 35 |    |    | 38 |    | 40 |
|    | 42 |    | 44 |    |    | 47 |    | 49 |    |

## Write after number







## Write missing letter



.........

## Tick the corrects community helpers

FIRE FIGHTER

PAINTER

\*\*\*\*\*\*\*\*







DOCTOR

GARDENER

DENTIST

POLICE



\*\*\*\*\*\*





\*\*\*\*\*\*\*\*\*



DENTIST

WAITER

TAILOR

PAINTER

CHEF

## Match the part of body





# DRAWING & CRAFT

. . . . . . . . . . .

Make a Christmas tree with the help of hand printing (In colorful A4 Sheet)



#### Make a flower with the help of ear buds and wool (In Scrapbook)



### Chart paper work

Prepare any one topic like (our festivals, parts of body, seasons, means of transport, musical instruments).



\*\*\*\*\*\*\*



\*\*\*\*\*



\*\*\*\*\*\*\*\*\*\*\*\*

\*\*\*\*\*\*\*\*\*\*