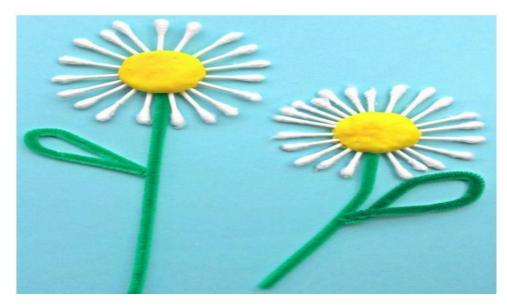

| 3  |    | 5  |    |    | 8  |    | 10 |
|----|----|----|----|----|----|----|----|----|----|
| 11 |    |    |    | 15 |    | 17 |    | 19 |    |
| 21 |    | 23 |    |    | 26 |    |    | 29 |    |
| 31 |    | 33 |    | 35 |    |    | 38 |    | 40 |
|    | 42 |    | 44 |    |    | 47 |    | 49 |    |

## Write after number







## Write missing letter



.........

## Tick the corrects community helpers

FIRE FIGHTER

PAINTER

\*\*\*\*\*\*\*\*







DOCTOR

GARDENER

DENTIST

POLICE



\*\*\*\*\*\*





\*\*\*\*\*\*\*\*\*



DENTIST

WAITER

TAILOR

PAINTER

CHEF

## Match the part of body





# DRAWING & CRAFT

. . . . . . . . . . .

Make a Christmas tree with the help of hand printing (In colorful A4 Sheet)



#### Make a flower with the help of ear buds and wool (In Scrapbook)



### Chart paper work

Prepare any one topic like (our festivals, parts of body, seasons, means of transport, musical instruments).



\*\*\*\*\*\*\*



\*\*\*\*\*



\*\*\*\*\*\*\*\*\*\*\*\*

\*\*\*\*\*\*\*\*\*\*